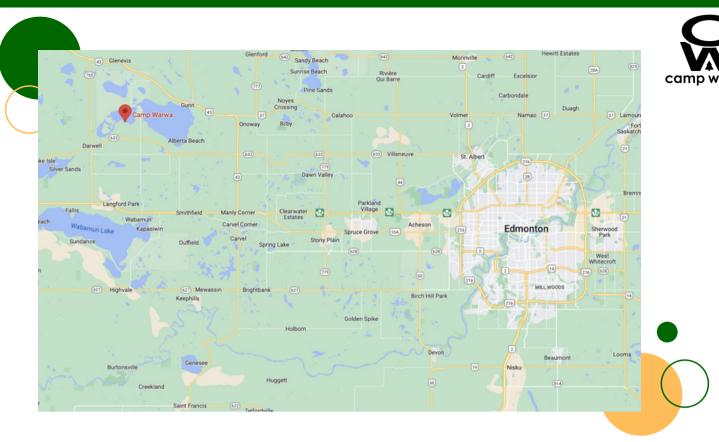

See below for a map of Coronation Park in Edmonton and directions to Camp Warwa. You can also go to campwarwa.org for scalable maps to the camp.

### **Directions & Map to Camp from Edmonton**

- Highway 16 West from Edmonton toward Jasper
- Highway 765 North towards Darwell (look for the blue sign)
- Highway 633 East towards Alberta Beach (look for the blue sign)
- Range Road 43 North towards West Cove (look for the blue sign)
- Follow Red signs through Warwa Estates to the camp entrance.