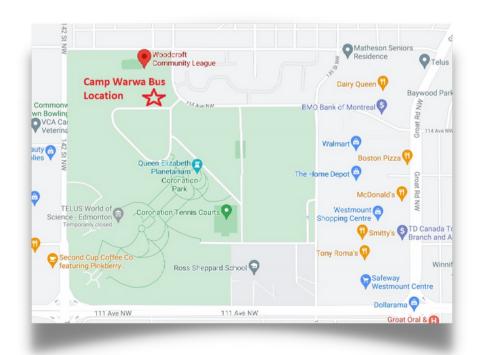

## **Getting to Camp**

Parents are welcome to arrange transportation to and from camp. Round-trip supervised bus service to and from Camp is available for \$25. Our bus drop-off and pick-up location is the Woodcroft Community League parking lot, which is in the northwest corner of Coronation Park in Edmonton. Access the park on the north side via 114 Ave. Families who would only like one-way transportation register for round-trip bussing, then contact the office to let us know that they will only be using part of the service. To avoid confusion, we prefer that campers use the same type of transportation at drop-off and pick-up. We also offer an additional Round-trip supervised bus service to and from Camp from Spruce Grove at Rotary Park for an additional \$35.

See below for a map of Coronation Park in Edmonton and directions to Camp Warwa. You can also go to campwarwa.org for scalable maps to the camp.

#### **Coronation Park - Bus Location**