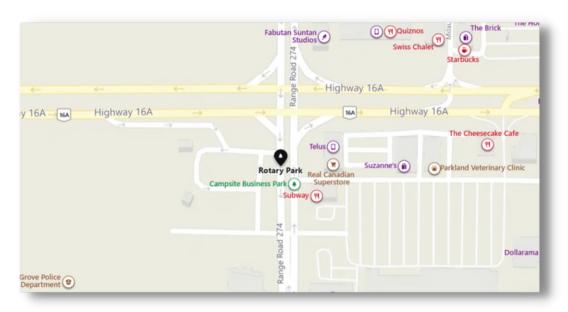

## **Getting to Camp**

Parents are welcome to arrange transportation to and from camp. Round-trip supervised bus service to and from Camp is available for \$25. Our bus drop-off and pick-up location is the Woodcroft Community League parking lot, which is in the northwest corner of Coronation Park in Edmonton. Access the park on the north side via 114 Ave. Families who would only like one-way transportation register for round-trip bussing, then contact the office to let us know that they will only be using part of the service. To avoid confusion, we prefer that campers use the same type of transportation at drop-off and pick-up. We also offer an additional Round-trip supervised bus service to and from Camp from Spruce Grove at Rotary Park for an additional \$35.

### **Day Camp Bus From Spruce Grove**

Parents are welcome to arrange transportation to and from camp. We also offer a daily bus toand-from camp, with the bus pick up/drop off location at Rotary Centennial Park in Spruce Grove. \*\$60.00 bus fee

Drop off time at the park will be at 8:30am each morning (Monday-Friday), with pickup at 5:30pm Monday-Thursdays. Please note that on Fridays, the pick-up time will be at 4pm. ID is required at pickup, so please have your information available.